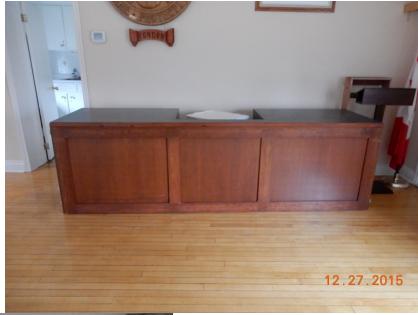

# BAR UPGRADE 2015 | 2016



Completed Feb 2016

### **BEFORE**



### **TAKING THE BAR APART**









### WALL'S ALL DOWN / NEW BAR PARTS







### **DAY 2.5 TAKING SHAPE**









### DAY 3.5 CONSTRUCTION CONTINUES













### DAY 4.5 WORK CONTINUES

Dec 30, 2015 - No PIC's - No Visible Changes - Working on Various Background items before new bar furniture installation

\_\_\_\_\_\_

## Dec 31, 2015 Day 5.5 Work Continues



**Installing lift Section** 



**First Section Placement** 

Plumbing Started, Lighting / Power, More Dry Wall mud, More Planning



### JAN 01, 2016 === DAY 6.5 WORK CONTINUES







No real visual changes Today Lots of background work

### JAN 02, 2016 DAY 7.5 WORK CONTINUES

Likely no PIC's today, Trim & Moulding up, Stan worked on the bar, more dry wall sanding etc etc small things that have to be done

### JAN 03, 2016 DAY 8.5 Will see changes!











### JAN 04, 2016 DAY 9.5 FINISHING 1