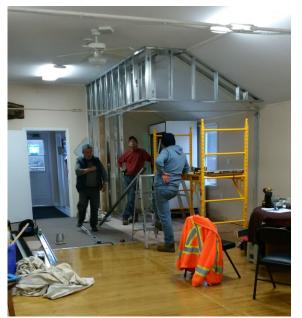

# BAR UPGRADE 2015 | 2016



Completed Feb 2016

### **BEFORE**



### **TAKING THE BAR APART**









### WALL'S ALL DOWN / NEW BAR PARTS







### **DAY 2.5 TAKING SHAPE**









### DAY 3.5 CONSTRUCTION CONTINUES













### DAY 4.5 WORK CONTINUES

Dec 30, 2015 - No PIC's - No Visible Changes - Working on Various Background items before new bar furniture installation

\_\_\_\_\_\_

## Dec 31, 2015 Day 5.5 Work Continues



**Installing lift Section** 



**First Section Placement** 

Plumbing Started, Lighting / Power, More Dry Wall mud, More Planning



### JAN 01, 2016 === DAY 6.5 WORK CONTINUES







No real visual changes Today Lots of background work

### JAN 02, 2016 DAY 7.5 WORK CONTINUES

Likely no PIC's today, Trim & Moulding up, Stan worked on the bar, more dry wall sanding etc etc small things that have to be done

### JAN 03, 2016 DAY 8.5 Will see changes!











### JAN 04, 2016 DAY 9.5 FINISHING 1









### JAN 04, 2016 DAY 9.5 FINISHING 2







**Three Views** 

### JAN