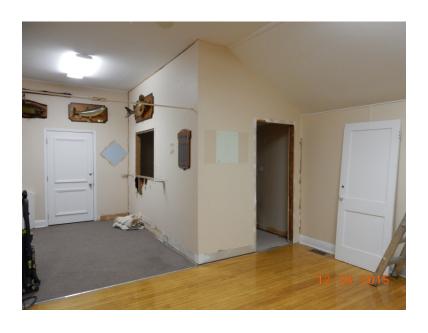

# BAR UPGRADE 2015 | 2016



Completed Feb 2016

### **BEFORE**



### **TAKING THE BAR APART**









### WALL'S ALL DOWN / NEW BAR PARTS







### **DAY 2.5 TAKING SHAPE**









### DAY 3.5 CONSTRUCTION CONTINUES













### DAY 4.5 WORK CONTINUES

Dec 30, 2015 - No PIC's - No Visible Changes - Working on Various Background items before new bar furniture installation

\_\_\_\_\_\_

## Dec 31, 2015 Day 5.5 Work Continues



**Installing lift Section** 



**First Section Placement** 

Plumbing Started, Lighting / Power, More Dry Wall mud, More Planning



### JAN 01, 2016 === DAY 6.5 WORK CONTINUES







No real visual changes Today Lots of background work

### JAN 02, 2016 DAY 7.5 WORK CONTINUES

Likely no PIC's today, Trim & Moulding up, Stan worked on the bar, more dry wall sanding etc etc small things that have to be done

### JAN 03, 2016 DAY 8.5 Will see changes!