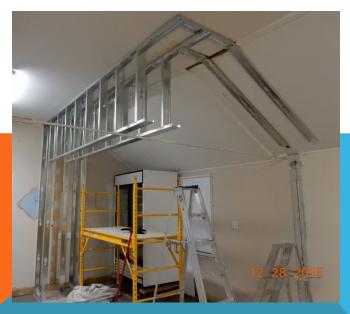

# BAR UPGRADE 2015 | 2016



Completed Feb 2016

### **BEFORE**



### **TAKING THE BAR APART**









### WALL'S ALL DOWN / NEW BAR PARTS







### **DAY 2.5 TAKING SHAPE**









### DAY 3.5 CONSTRUCTION CONTINUES













### DAY 4.5 WORK CONTINUES

Dec 30, 2015 - No PIC's - No Visible Changes - Working on Various Background items before new bar furniture installation

\_\_\_\_\_\_

## Dec 31, 2015 Day 5.5 Work Continues



**Installing lift Section** 



**First Section Placement** 

Plumbing Started, Lighting / Power, More Dry Wall mud, More Planning



### JAN 01, 2016 === DAY 6.5 WORK CONTINUES







No real visual changes Today Lots of background work

### JAN 02, 2016 DAY 7.5 WORK CONTINUES

Likely no PIC's today, Trim & Moulding up, Stan worked on the bar, more dry wall sanding etc etc small things that have to be done

### JAN 03, 2016 DAY 8.5 Will see changes!











### JAN 04, 2016 DAY 9.5 FINISHING 1









### JAN 04, 2016 DAY 9.5 FINIS