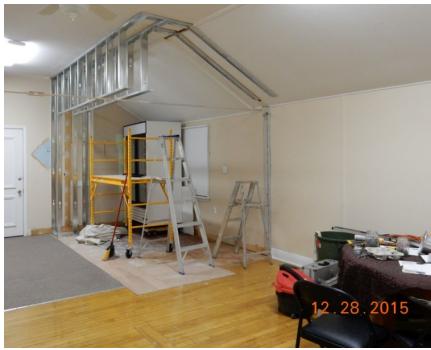

# BAR UPGRADE 2015 | 2016



Completed Feb 2016

### **BEFORE**



### **TAKING THE BAR APART**









### WALL'S ALL DOWN / NEW BAR PARTS







### **DAY 2.5 TAKING SHAPE**









### DAY 3.5 CONSTRUCTION CONTINUES













### DAY 4.5 WORK CONTINUES

Dec 30, 2015 - No PIC's - No Visible Changes - Working on Various Background items before new bar furniture installation

\_\_\_\_\_\_

## Dec 31, 2015 Day 5.5 Work Continues



**Installing lift Section** 



**First Section Placement** 

Plumbing Started, Lighting / Power, More Dry Wall mud, More Planning



### JAN 01, 2016 === DAY 6.5 WORK CONTINUES







No real visual changes Today Lots of background work

### JAN 02, 2016 DAY 7.5 WORK CONTINUES

Likely no PIC's today, Trim & Moulding up, Stan worked on the bar, more dry wall sanding etc etc small things that have to be done

### JAN 03, 2016 DAY 8.5 Will see changes!











### JAN 04, 2016 DAY 9.5 FINISHING 1









### JAN 04, 2016 DAY 9.5 FIN