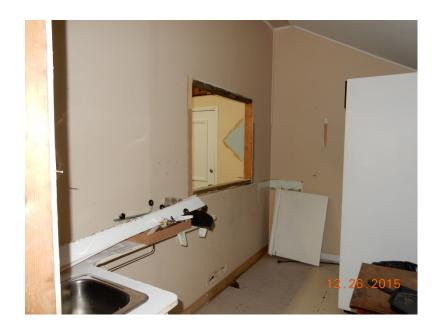

# BAR UPGRADE 2015 | 2016



Completed Feb 2016

### **BEFORE**



### **TAKING THE BAR APART**









### WALL'S ALL DOWN / NEW BAR PARTS







### **DAY 2.5 TAKING SHAPE**









### DAY 3.5 CONSTRUCTION CONTINUES













### DAY 4.5 WORK CONTINUES

Dec 30, 2015 - No PIC's - No Visible Changes - Working on Various Background items before new bar furniture installation

\_\_\_\_\_\_

## Dec 31, 2015 Day 5.5 Work Continues



**Installing lift Section** 



**First Section Placement** 

Plumbing Started, Lighting / Power, More Dry Wall mud, More Planning



### JAN 01, 2016 === DAY 6.5 WORK CONTINUES







No real visual changes Today Lots of background work

### JAN 02, 2016 DAY 7.5 WORK CONTINUES

Likely no PIC's today, Trim & Moulding up, Stan worked on the bar, more dry wall sanding etc etc small things that have to be done

### JAN 03, 2016 DAY 8.5 Will see changes!