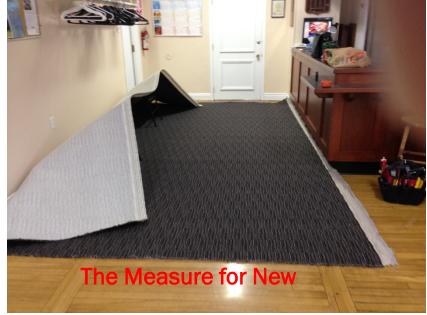

### AFTER 14 DAYS P3 THAT'S IT - AFTER -

Steve & Joe - Cleaning old Glue off

New Cut In //// Fred - Rolling New

We are Done