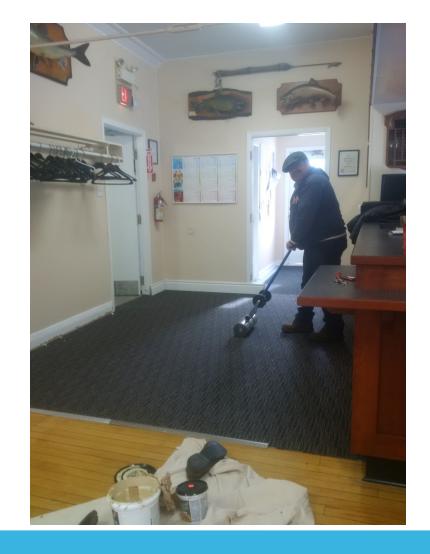

### AFTER 14 DAYS P3 THAT'S IT - AFTER -

Steve & Joe - Cleaning old Glue off

New Cut In //// Fred - Rolling New

We are Done