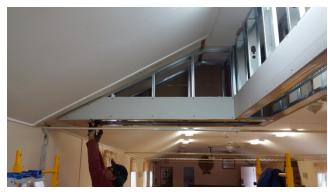

# BAR UPGRADE 2015 | 2016



Completed Feb 2016

### **BEFORE**



### **TAKING THE BAR APART**









### WALL'S ALL DOWN / NEW BAR PARTS







### **DAY 2.5 TAKING SHAPE**









### DAY 3.5 CONSTRUCTION CONTINUES













### DAY 4.5 WORK CONTINUES

Dec 30, 2015 - No PIC's - No Visible Changes - Working on Various Background items before new bar furniture installation

\_\_\_\_\_\_

## Dec 31, 2015 Day 5.5 Work Continues



**Installing lift Section** 



**First Section Placement** 

Plumbing Started, Lighting / Power, More Dry Wall mud, More Planning



### JAN 01, 2016 === DAY 6.5 WORK CONTINUES







No real visual changes Today Lots of background work

### JAN 02, 2016 DAY 7.5 WORK CONTINUES

Likely no PIC's today, Trim & Moulding up, Stan worked on the bar, more dry wall sanding etc etc small things that have to be done

### JAN 03, 2016 DAY 8.5 Will see changes!











### JAN 04, 2016 DAY 9.5 FINISHING 1









### JAN 04, 2016 DAY 9.5 FINISHING 2







**Three Views** 

### JAN 05,