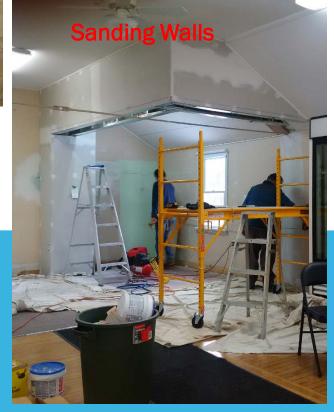

### JAN 02, 2016 DAY 7.5 WORK CONTINUES

Likely no PIC's today, Trim & Moulding up, Stan worked on the bar, more dry wall sanding etc etc small things that have to be done