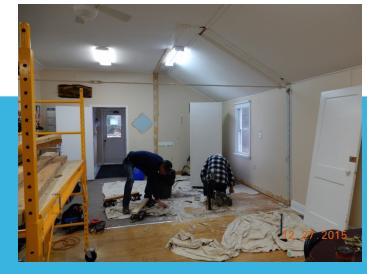

# BAR UPGRADE 2015 | 2016



Completed Feb 2016

### **BEFORE**



### **TAKING THE BAR APART**









### WALL'S ALL DOWN / NEW BAR PARTS







### **DAY 2.5 TAKING SHAPE**









### DAY 3.5 CONSTRUCTION CONTINUES













### DAY 4.5 WORK CONTINUES

Dec 30, 2015 - No PIC's - No Visible Changes - Working on Various Background items before new bar furniture installation

\_\_\_\_\_\_

## Dec 31, 2015 Day 5.5 Work Continues



**Installing lift Section** 



**First Section Placement** 

Plumbing Started, Lighting / Power, More Dry Wall mud, More Planning



### JAN 01, 2016 === DAY 6.5 WORK CONTINUES







No real visual changes Today Lots of background work

### JAN 02, 2016 DAY 7.5 WORK CONTINUES

Likely no PIC's today, Trim & Moulding up, Stan worked on the bar, more dry wall sanding etc etc small things that have to be done

### JAN 03, 2016 DAY 8.5 Will see changes!