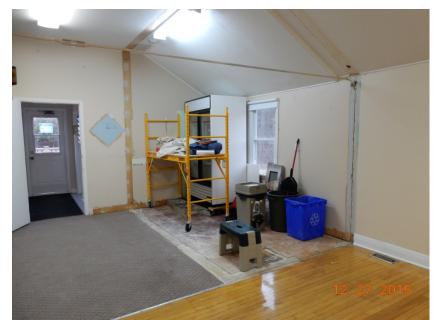

# BAR UPGRADE 2015 | 2016



Completed Feb 2016

### **BEFORE**



### **TAKING THE BAR APART**









### WALL'S ALL DOWN / NEW BAR PARTS







### **DAY 2.5 TAKING SHAPE**









### DAY 3.5 CONSTRUCTION CONTINUES













### DAY 4.5 WORK CONTINUES

Dec 30, 2015 - No PIC's - No Visible Changes - Working on Various Background items before new bar furniture installation

\_\_\_\_\_\_

## Dec 31, 2015 Day 5.5 Work Continues



**Installing lift Section** 



**First Section Placement** 

Plumbing Started, Lighting / Power, More Dry Wall mud, More Planning



### JAN 01, 2016 === DAY 6.5 WORK CONTINUES







No real visual changes Today Lots of background work

### JAN 02, 2016 DAY 7.5 WORK CONTINUES

Likely no PIC's today, Trim & Moulding up, Stan worked on the bar, more dry wall sanding etc etc small things that have to be done

### JAN 03, 2016 DAY 8.5 Will see changes!











### JAN 04, 2016 DAY 9.5 FINISHING 1