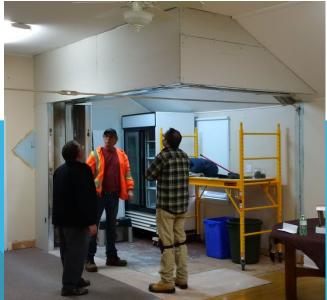

# BAR UPGRADE 2015 | 2016



Completed Feb 2016

### **BEFORE**



### **TAKING THE BAR APART**









### WALL'S ALL DOWN / NEW BAR PARTS







### **DAY 2.5 TAKING SHAPE**









### DAY 3.5 CONSTRUCTION CONTINUES













### DAY 4.5 WORK CONTINUES

Dec 30, 2015 - No PIC's - No Visible Changes - Working on Various Background items before new bar furniture installation

\_\_\_\_\_\_

## Dec 31, 2015 Day 5.5 Work Continues



**Installing lift Section** 



**First Section Placement** 

Plumbing Started, Lighting / Power, More Dry Wall mud, More Planning



### JAN 01, 2016 === DAY 6.5 WORK CONTINUES







No real visual changes Today Lots of background work

### JAN 02, 2016 DAY 7.5 WORK CONTINUES

Likely no PIC's today, Trim & Moulding up, Stan worked on the bar, more dry wall sanding etc etc small things that have to be done

### JAN 03, 2016 DAY 8.5 Will see changes!











### JAN 04, 2016 DAY 9.5 FINISHING 1









### JAN 04, 2016 DAY 9.5 FINISHING 2







**Three Views** 

### JAN 05, 2016