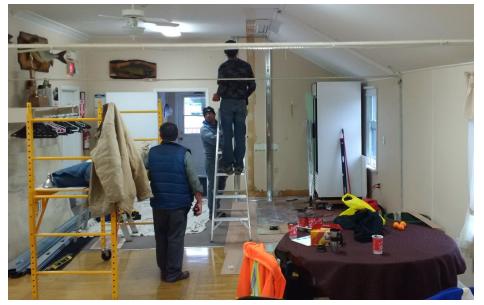

# BAR UPGRADE 2015 | 2016



Completed Feb 2016

### **BEFORE**



### **TAKING THE BAR APART**









### WALL'S ALL DOWN / NEW BAR PARTS







### **DAY 2.5 TAKING SHAPE**









### DAY 3.5 CONSTRUCTION CONTINUES













### DAY 4.5 WORK CONTINUES

Dec 30, 2015 - No PIC's - No Visible Changes - Working on Various Background items before new bar furniture installation

\_\_\_\_\_\_

## Dec 31, 2015 Day 5.5 Work Continues



**Installing lift Section** 



**First Section Placement** 

Plumbing Started, Lighting / Power, More Dry Wall mud, More Planning



### JAN 01, 2016 === DAY 6.5 WORK CONTINUES







No real visual changes Today Lots of background work

### JAN 02, 2016 DAY 7.5 WORK CONTINUES

Likely no PIC's today, Trim & Moulding up, Stan worked on the bar, more dry wall sanding etc etc small things that have to be done

### JAN 03, 2016 DAY 8.5 Will see changes!











### JAN 04, 2016 DAY 9.5 FINISHING 1









### JAN 04, 2016 DAY 9.5 F