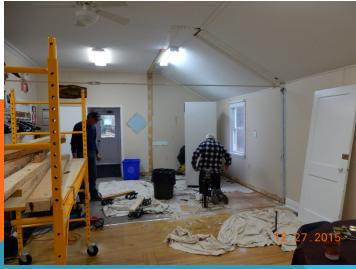

# BAR UPGRADE 2015 | 2016



Completed Feb 2016

### **BEFORE**



### **TAKING THE BAR APART**









### WALL'S ALL DOWN / NEW BAR PARTS







### **DAY 2.5 TAKING SHAPE**









### DAY 3.5 CONSTRUCTION CONTINUES













### DAY 4.5 WORK CONTINUES

Dec 30, 2015 - No PIC's - No Visible Changes - Working on Various Background items before new bar furniture installation

\_\_\_\_\_\_

## Dec 31, 2015 Day 5.5 Work Continues



**Installing lift Section** 



**First Section Placement** 

Plumbing Started, Lighting / Power, More Dry Wall mud, More Planning



### JAN 01, 2016 === DAY 6.5 WORK CONTINUES







No real visual changes Today Lots of background work

### JAN 02, 2016 DAY 7.5 WORK CONTINUES

Likely no PIC's today, Trim & Moulding up, Stan worked on the bar, more dry wall sanding etc etc small things that have to be done

### JAN 03, 2016 DAY 8.5 Will see changes!