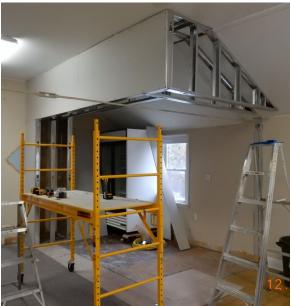

# BAR UPGRADE 2015 | 2016



Completed Feb 2016

### **BEFORE**



### **TAKING THE BAR APART**









### WALL'S ALL DOWN / NEW BAR PARTS







### **DAY 2.5 TAKING SHAPE**









### DAY 3.5 CONSTRUCTION CONTINUES













### DAY 4.5 WORK CONTINUES

Dec 30, 2015 - No PIC's - No Visible Changes - Working on Various Background items before new bar furniture installation

\_\_\_\_\_\_

## Dec 31, 2015 Day 5.5 Work Continues



**Installing lift Section** 



**First Section Placement** 

Plumbing Started, Lighting / Power, More Dry Wall mud, More Planning



### JAN 01, 2016 === DAY 6.5 WORK CONTINUES







No real visual changes Today Lots of background work

### JAN 02, 2016 DAY 7.5 WORK CONTINUES

Likely no PIC's today, Trim & Moulding up, Stan worked on the bar, more dry wall sanding etc etc small things that have to be done

### JAN 03, 2016 DAY 8.5 Will see changes!











### JAN 04, 2016 DAY 9.5 FINISHING 1









### JAN 04, 2016 DAY 9.5 FINISHING 2







**Three Views** 

### JAN 05