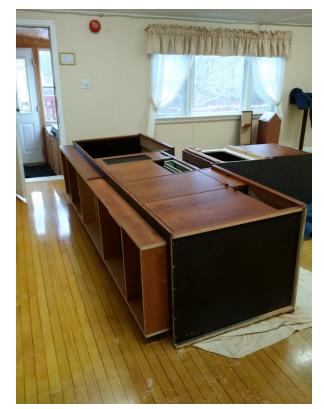

# BAR UPGRADE 2015 | 2016



Completed Feb 2016

### **BEFORE**



### **TAKING THE BAR APART**









### WALL'S ALL DOWN / NEW BAR PARTS







### **DAY 2.5 TAKING SHAPE**









### DAY 3.5 CONSTRUCTION CONTINUES













### DAY 4.5 WORK CONTINUES

Dec 30, 2015 - No PIC's - No Visible Changes - Working on Various Background items before new bar furniture installation

\_\_\_\_\_\_

## Dec 31, 2015 Day 5.5 Work Continues



**Installing lift Section** 



**First Section Placement** 

Plumbing Started, Lighting / Power, More Dry Wall mud, More Planning



### JAN 01, 2016 === DAY 6.5 WORK CONTINUES







No real visual changes Today Lots of background work

### JAN 02, 2016 DAY 7.5 WORK CONTINUES

Likely no PIC's today, Trim & Moulding up, Stan worked on the bar, more dry wall sanding etc etc small things that have to be done

### JAN 03, 2016 DAY 8.5 Will see changes!











### JAN 04, 2016 DAY 9.5 FINISHING 1









### JAN 04, 2016 DAY 9.5 FINISHING 2







**Three Views** 

### JAN 05, 2016 DAY 10.5 FINE TUNING



Its Coming together







Light In, Ceiling Track In, Cleanup,

### JAN 06, 2016 DAY 11.5 FLOOR GOING IN







### JAN 06, 2016 DAY 11.5 BAR VIEWS









### AFTER 14 DAYS P1