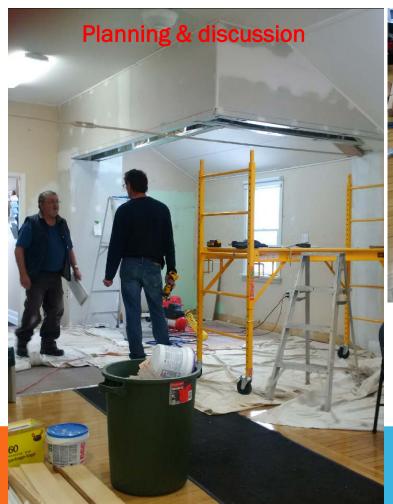

### DAY 4.5 WORK CONTINUES

Dec 30, 2015 - No PIC's - No Visible Changes - Working on Various Background items before new bar furniture installation

\_\_\_\_\_\_