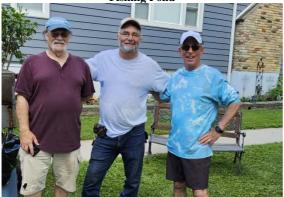

#### FRIENDS AND FAMILY DAY Sat. June 28

A beautiful sunny day, lots of laughs and comradery enjoyed by the members and their guests...what more could the club ask for as it celebrates its 150th anniversary.

The winners of the filled mason jars were: Mike Lemanski, Sebastian Libaratore (twice) and Alex Peleaz. The winner of the "Share the Wealth" 50/50 was Vito

Lorusso (\$ 77.00)

Here are some pics from the day: